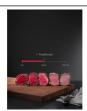

#### Cook to taste, every time

By precisely measuring the core temperature of your food, the Food Sensor lets you know when your rare, medium or well done meat is ready. As well as cooking fish and vegetables just the way you like them.