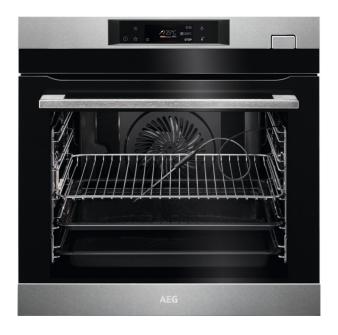

## Always get succulent and juicy results

Your dishes are lipsmackingly brought to the next level by the 7000 SteamCrisp® Oven. It easily adds steam to usual oven heat, so that your roast come out succulent, vegetables stay juicy, and they all come out crispy.

- 71 Litre oven capacity
- Inclined FloodLight<sup>™</sup> focuses 100% on the food
- Fan controlled defrosting
- · LED digital display
- Base heat finishing
- Food probe
- · Auto safety switch off and child lock
- Electronic Touch Controls

## Intuitive oven cooking. With the EXCite Touch Display

The EXCite Touch Display provides access to a wide variety of oven functions to suit every dish. It also makes it easy to adjust oven temperature and timings. And gives you direct feedback, and highlights the most important information