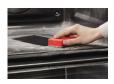

Make cleaning effortless with pyrolytic cleaning With one touch of the Pyrolytic cleaning function, dirt, grease and food residue in the oven is converted into ash that you can easily wipe off with a damp cloth.