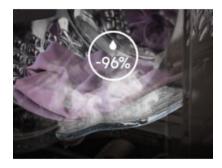

### Steam instead of wash - in only 25 min. with 96% less water\*

Steaming instead of washing is one of the best ways to refresh clothes that do not need a full wash. The 7000 ProSteam® Washing Machine can use the steam cycle to refresh clothes, which consumes only 2L of water per cycle and is kinder to clothes.