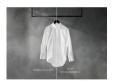

# Garments refreshed,\* wrinkles reduced with steam refresh

Steam Refresh neutralises odours\* and reduces wrinkles on garments, including delicates, in just 25 minutes. And if you like an extra boost of freshness, just add our aromatic steam fragrance. Giving it that just washed freshness.